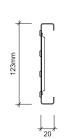

mm Stainless Steel Slotted Grate - Class A









## **Hydro Stainless Steel Slotted Grate**

Certified to load class A 10kN (AS3996), point load approximately 330kgs. Compliant for wheelchair & walking cane safety (AS1428.2 - Clause 9). Compliant for bicycle tyre penetration resistance (AS3996 - Clause 3.3.6).

Intake area of 27,540mm<sup>2</sup> per metre of grate.

Grates compatible with MEA Supreme/Solution LS/S1000 channel systems & inline sumps.

Manufactured from pressed stainless steel.

Installation must be in accordance with the installation instructions from the manufacturer.

Total width of grate is 123mm.

## **Locking Mechanisms**

Standard locking system offer securement to channel units or inline sumps. For 60mm deep channels, use Clipfix locking mechanism listed below.





| PRODUCT SPECIFICATION                                               |                 |         |              |             |
|---------------------------------------------------------------------|-----------------|---------|--------------|-------------|
| DESCRIPTION                                                         | MATERIAL        | LENGTH  | PRODUCT CODE | WEIGHT (KG) |
| 123mm Stainless Steel Slotted Grate                                 | Stainless Steel | 1,000mm | 152201       | 2.3         |
| Standard Locking Mechanism - LZ/Z1000 Channels                      | Stainless Steel | N/A     | 147110       | 0.2         |
| Clipfix Locking Mechanism For Slotted Grates - LS1000.0/60 Channels | Plastic         | N/A     | 152404       | 0.1         |