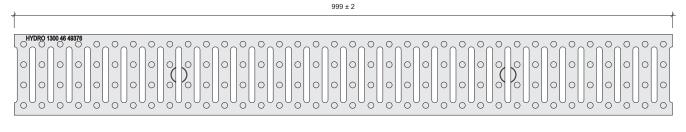

Intake area of 27,540mm<sup>2</sup> per metre of grate.

Grates compatible with MEA Supreme/Solution LS/S1000 channel systems & inline sumps.

Manufactured from pressed stainless steel.

Installation must be in accordance with the installation instructions from the manufacturer.

## **Locking Mechanisms**

Standard locking system offer securement to channel units or inline sumps. For 60mm deep channels, use Clipfix locking mechanism listed below.

| PRODUCT SPECIFICATION                                               |                 |         |              |             |
|---------------------------------------------------------------------|-----------------|---------|--------------|-------------|
| DESCRIPTION                                                         | MATERIAL        | LENGTH  | PRODUCT CODE | WEIGHT (KG) |
| 123mm Stainless Steel Slotted Grate                                 | Stainless Steel | 1,000mm | 152201       | 2.3         |
| Standard Locking Mechanism - LZ/Z1000 Channels                      | Stainless Steel | N/A     | 147110       | 0.2         |
| Clipfix Locking Mechanism For Slotted Grates - LS1000.0/60 Channels | Plastic         | N/A     | 152404       | 0.1         |