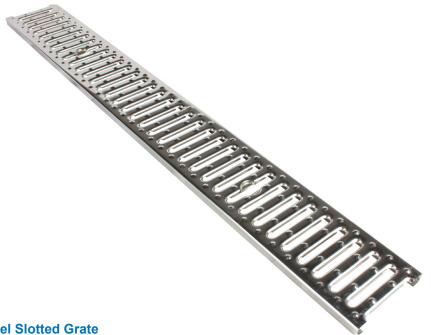

## **Hydro Stainless Steel Slotted Grate**

Certified to load class A 10kN (AS3996), point load approximately 330kgs. Compliant for wheelchair & walking cane safety (AS1428.2 - Clause 9). Compliant for bicycle tyre penetration resistance (AS3996 - Clause 3.3.6).

Intake area of 27,540mm<sup>2</sup> per metre of grate.

Grates compatible with MEA Supreme/Solution LS/S1000 channel systems & inline sumps.

Manufactured from pressed stainless steel.

Installation must be in accordance with the installation instructions from the manufacturer.

Total width of grate is 123mm.