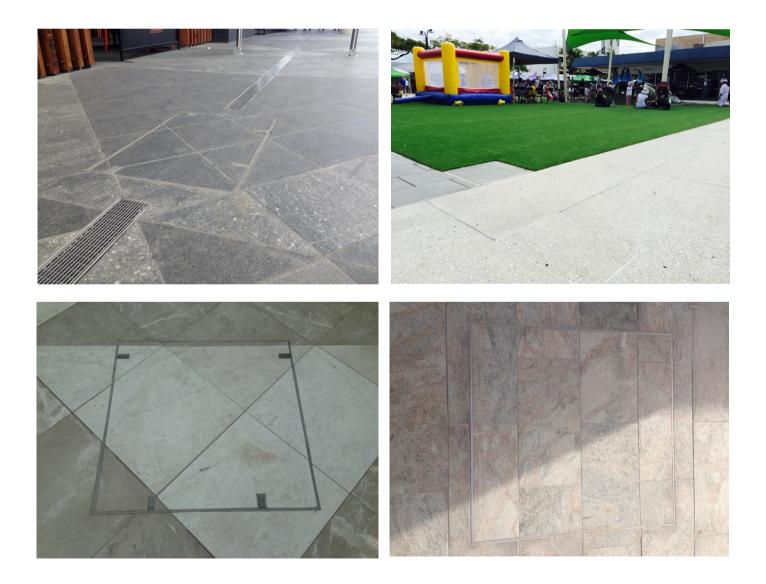

## Hydro Decorative Edge Covers

Hydro Construction Products has been providing access covers to the Australian and New Zealand markets since 2003.

For aesthetic purposes our decorative edge covers are available in stainless steel or brass and are designed to increase the rebate depth to accommodate the required tile or paver.

Traditionally these covers are used in high pedestrian areas such as restaurants, shopping centres, walkways and airport terminals. All Hydro covers are manufactured to Australian Standards AS3996 load ratings and come in either class B or class D.