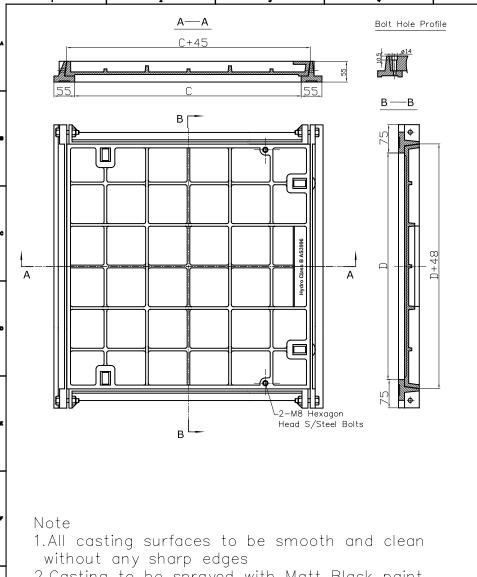

## Hydro Ductile Iron Concrete Infill Covers with Stainless Steel Decorative Edge (Class B)

|                                                         | Hydro    | C/O   | C/O    | O/A    | O/A   |        |     |
|---------------------------------------------------------|----------|-------|--------|--------|-------|--------|-----|
| CONCRETE INFILL COVERS                                  | Part No. | Width | Length | Length | Width | Height | Kgs |
| Light Duty Ductile Iron 300 x 300 Concrete Infill Cover | A30B     | 300   | 300    | 410    | 450   | 55     | 28  |
| Light Duty Ductile Iron 450 x 450 Concrete Infill Cover | A45B     | 450   | 450    | 560    | 600   | 55     | 38  |
| Light Duty Ductile Iron 600 x 600 Concrete Infill Cover | A66B     | 600   | 600    | 710    | 750   | 55     | 58  |
| Light Duty Ductile Iron 750x 750 Concrete Infill Cover  | A75B     | 750   | 750    | 860    | 900   | 55     | 88  |
| Light Duty Ductile Iron 900x 600 Concrete Infill Cover  | A96B     | 900   | 600    | 1010   | 750   | 55     | 74  |
| Light Duty Ductile Iron 900 x 900 Concrete Infill Cover | A99B     | 900   | 900    | 1010   | 1050  | 55     | 108 |
|                                                         |          |       |        |        |       |        |     |

C/O = Clear Opening O/A = Overall Light Duty Class B80 AS3996 Multipart covers also available upon request

- 2.Casting to be sprayed with Matt Black paint
- 3.Test Load: 80KN Class B as per AS 3996
- 4. Locked & sealed Covers with stainless steel bolt