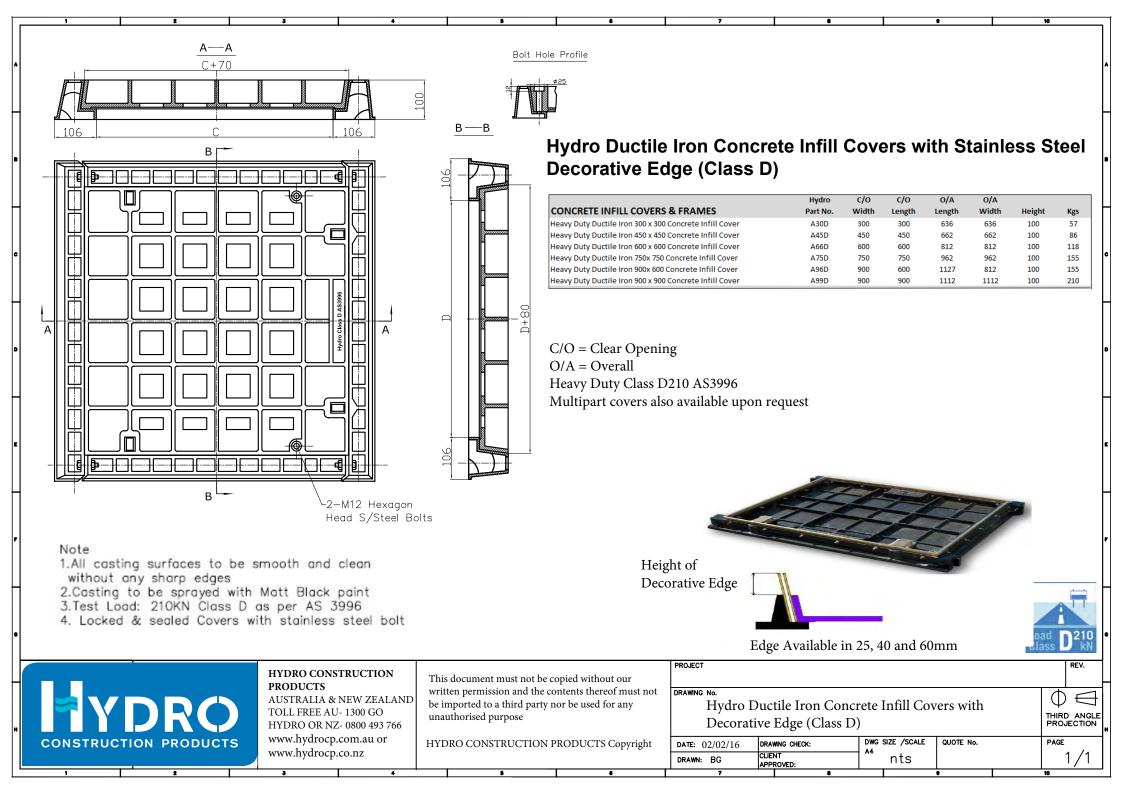

## Hydro Ductile Iron Concrete Infill Covers with Stainless Steel Decorative Edge (Class B)

|                                                         | Hydro    | C/O   | C/O    | O/A    | O/A   |        |     |
|---------------------------------------------------------|----------|-------|--------|--------|-------|--------|-----|
| CONCRETE INFILL COVERS                                  | Part No. | Width | Length | Length | Width | Height | Kgs |
| Light Duty Ductile Iron 300 x 300 Concrete Infill Cover | A30B     | 300   | 300    | 410    | 450   | 55     | 28  |
| Light Duty Ductile Iron 450 x 450 Concrete Infill Cover | A45B     | 450   | 450    | 560    | 600   | 55     | 38  |
| Light Duty Ductile Iron 600 x 600 Concrete Infill Cover | A66B     | 600   | 600    | 710    | 750   | 55     | 58  |
| Light Duty Ductile Iron 750x 750 Concrete Infill Cover  | A75B     | 750   | 750    | 860    | 900   | 55     | 88  |
| Light Duty Ductile Iron 900x 600 Concrete Infill Cover  | A96B     | 900   | 600    | 1010   | 750   | 55     | 74  |
| Light Duty Ductile Iron 900 x 900 Concrete Infill Cover | A99B     | 900   | 900    | 1010   | 1050  | 55     | 108 |
|                                                         |          |       |        |        |       |        |     |

C/O = Clear Opening O/A = Overall Light Duty Class B80 AS3996 Multipart covers also available upon request

- 2.Casting to be sprayed with Matt Black paint
- 3.Test Load: 80KN Class B as per AS 3996
- 4. Locked & sealed Covers with stainless steel bolt

Edge Available in 25, 40 and 60mm

| Y        | EXPROREMENTED |                                            | <b>ISTRUCTION</b><br>& NEW ZEALAND<br>U- 1300 GO<br>JZ- 0800 493 766 | writt<br>be ir                        | s document must not be co<br>ten permission and the co<br>mported to a third party no<br>uthorised purpose | ntents thereof must not     | 1 1                                   | uctile Iron Concre<br>re Edge (Class B) | te Infill Covers | with       |    |
|----------|---------------|--------------------------------------------|----------------------------------------------------------------------|---------------------------------------|------------------------------------------------------------------------------------------------------------|-----------------------------|---------------------------------------|-----------------------------------------|------------------|------------|----|
| CONSTRUC | TION PRODUCT  | www.hydrocp.com.au or<br>www.hydrocp.co.nz |                                                                      | HYDRO CONSTRUCTION PRODUCTS Copyright |                                                                                                            | DATE: 02/02/16<br>DRAWN: BG | DRAWING CHECK:<br>CLIENT<br>APPROVED: | dwg size /scale<br>44 nts               | QUOTE No.        | page 1 / 1 |    |
| 1        | 2             | 3                                          | 4                                                                    |                                       | 5                                                                                                          |                             | 7                                     |                                         |                  | 9          | 10 |