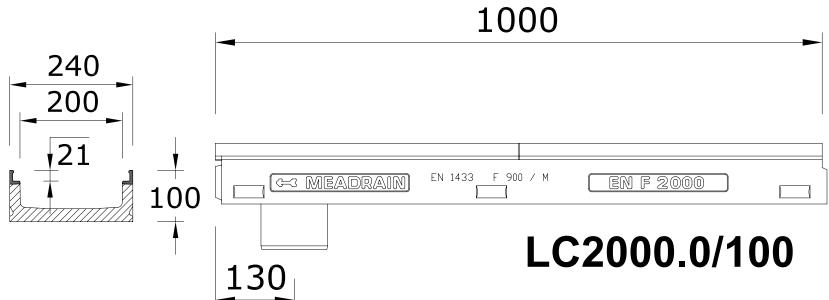

220

HYDRO CONSTRUCTION PRODUCTS Copyright

| _ |                                                                                | ·                   |                 |           |                           |             |
|---|--------------------------------------------------------------------------------|---------------------|-----------------|-----------|---------------------------|-------------|
|   | DRAWN: BG                                                                      | CLIENT<br>APPROVED: | nts 🎢           |           |                           | 1/1         |
|   | DATE: 02/15                                                                    | DRAWING CHECK:      | DWG SIZE /SCALE | QUOTE No. | PAGE                      |             |
|   | LC2000.0/220 Hydro Drain 200mm clear opening Polymer Concrete Channel (157285) |                     |                 |           | THIRD ANGLE<br>PROJECTION |             |
|   |                                                                                |                     |                 |           | Ф                         | $\bigoplus$ |
|   |                                                                                |                     |                 |           |                           |             |
|   | PROJECT                                                                        |                     |                 |           |                           | REV.        |