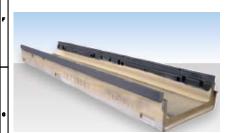

220

HYDRO CONSTRUCTION PRODUCTS Copyright

| _ |                                                                                | ·                   |                 |           |                           |             |
|---|--------------------------------------------------------------------------------|---------------------|-----------------|-----------|---------------------------|-------------|
|   | DRAWN: BG                                                                      | CLIENT<br>APPROVED: | nts 🎢           |           |                           | 1/1         |
|   | DATE: 02/15                                                                    | DRAWING CHECK:      | DWG SIZE /SCALE | QUOTE No. | PAGE                      |             |
|   | LC2000.0/220 Hydro Drain 200mm clear opening Polymer Concrete Channel (157285) |                     |                 |           | THIRD ANGLE<br>PROJECTION |             |
|   |                                                                                |                     |                 |           | Ф                         | $\bigoplus$ |
|   |                                                                                |                     |                 |           |                           |             |
|   | PROJECT                                                                        |                     |                 |           |                           | REV.        |