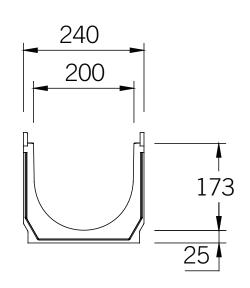

220

HYDRO CONSTRUCTION PRODUCTS Copyright

| _ |                                                                                | ·                   |                 |           |                           |             |
|---|--------------------------------------------------------------------------------|---------------------|-----------------|-----------|---------------------------|-------------|
|   | DRAWN: BG                                                                      | CLIENT<br>APPROVED: | nts 🎢           |           |                           | 1/1         |
|   | DATE: 02/15                                                                    | DRAWING CHECK:      | DWG SIZE /SCALE | QUOTE No. | PAGE                      |             |
|   | LC2000.0/220 Hydro Drain 200mm clear opening Polymer Concrete Channel (157285) |                     |                 |           | THIRD ANGLE<br>PROJECTION |             |
|   |                                                                                |                     |                 |           | Ф                         | $\bigoplus$ |
|   |                                                                                |                     |                 |           |                           |             |
|   | PROJECT                                                                        |                     |                 |           |                           | REV.        |