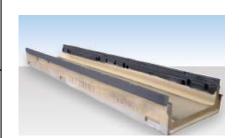

220

HYDRO CONSTRUCTION PRODUCTS Copyright

| _ |                                                                                | ·                   |                 |           |                           |             |
|---|--------------------------------------------------------------------------------|---------------------|-----------------|-----------|---------------------------|-------------|
|   | DRAWN: BG                                                                      | CLIENT<br>APPROVED: | nts 🎢           |           |                           | 1/1         |
|   | DATE: 02/15                                                                    | DRAWING CHECK:      | DWG SIZE /SCALE | QUOTE No. | PAGE                      |             |
|   | LC2000.0/220 Hydro Drain 200mm clear opening Polymer Concrete Channel (157285) |                     |                 |           | THIRD ANGLE<br>PROJECTION |             |
|   |                                                                                |                     |                 |           | Ф                         | $\bigoplus$ |
|   |                                                                                |                     |                 |           |                           |             |
|   | PROJECT                                                                        |                     |                 |           |                           | REV.        |