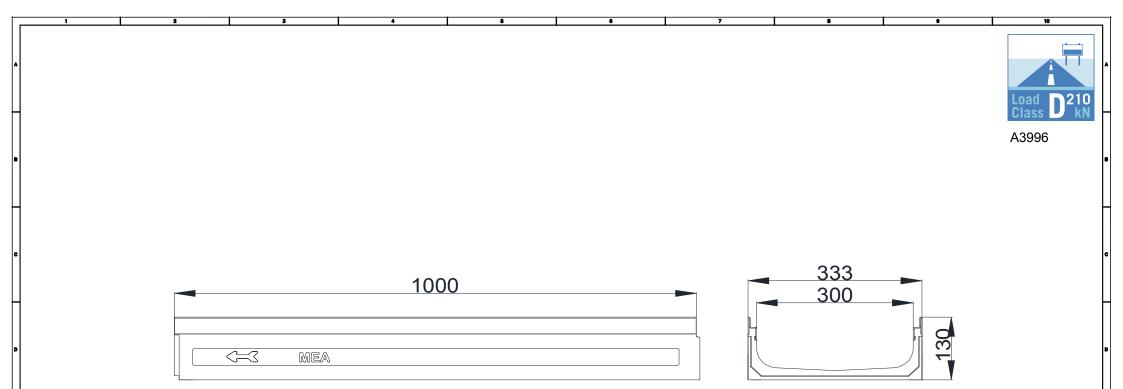

## LS3000.0/130

| 1         | 2            | 3                          | 4                     | •             | 5                                                                             | •                 | 7                                        |                     |       |             |           | 1 | 1    | 0      | - |
|-----------|--------------|----------------------------|-----------------------|---------------|-------------------------------------------------------------------------------|-------------------|------------------------------------------|---------------------|-------|-------------|-----------|---|------|--------|---|
| CONSTRUCT |              | www.nydrocp                | www.hydrocp.co.nz     |               |                                                                               |                   | DRAWN: BG                                | CLIENT<br>APPROVED: |       | nts         |           |   |      | 1/1    |   |
| CONSTRUCT | TION PRODUCT |                            | www.hydrocp.com.au or |               | DRO CONSTRUCTION P                                                            | DATE: 02/15       | DRA                                      | MNG CHECK:          | DWG S | SIZE /SCALE | QUOTE No. |   | PAGE | 1      |   |
| ¥γ        | DRC          | TOLL FREE AU<br>HYDRO OR N | Z- 0800 493 766       | writ<br>be ii | tten permission and the co<br>mported to a third party n<br>uthorised purpose |                   | LS3000.0 Hydro Drain 300mm clear opening |                     |       |             |           |   |      | E<br>H |   |
|           |              | HYDRO CON                  | NSTRUCTION            | <br>  This    | s document must not be co                                                     | pried without our | PROJECT                                  |                     |       |             |           |   |      | REV.   |   |