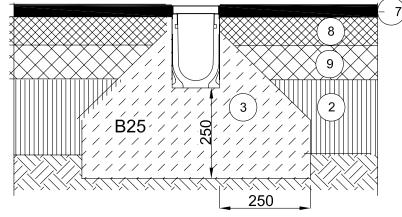

## E 400

Industrial Zones

1 Concrete

6 Sand layer

② Sub base

- 7 Asphalt
- (3) Concrete haunch
- 8 Base course

(4) Earth

9 Bituminous base course

(5) Block paviours

10 Mortar

HYDRO CONSTRUCTION PRODUCTS 43 AGOSTA DRIVE LAVERTON NORTH VIC 3026 PH- (03) 9368 6888 FAX- (03) 9368 6800 www.hydrocp.com.au

This document must not be copied without our written permission and the contents thereof must not be imported to a third party nor be used for any unauthorised purpose

HYDRO CONSTRUCTION PRODUCTS Copyright

|           | PROJECT                              | MEA | DRAIN               | SITE I | N: | STALLATION      | (CLASS    | E) |      | REV.          | L |
|-----------|--------------------------------------|-----|---------------------|--------|----|-----------------|-----------|----|------|---------------|---|
|           | MEADRAIN SITE INSTALLATION (CLASS E) |     |                     |        |    |                 |           |    |      | ANGLE JECTION | H |
|           | DATE: 8/10/14                        |     | DRAWING CHECK:      |        |    | DWG SIZE /SCALE | QUOTE No. |    | PAGE | ,             |   |
| DRAWN: BG |                                      |     | CLIENT<br>APPROVED: |        |    | ^• nts          |           |    | •    | 1/1           |   |