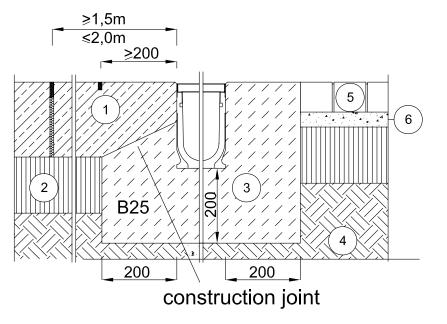

## E 400

Industrial Zones

1 Concrete

6 Sand layer

② Sub base

- 7 Asphalt
- (3) Concrete haunch
- 8 Base course

(4) Earth

9 Bituminous base course

(5) Block paviours

10 Mortar

HYDRO CONSTRUCTION PRODUCTS 43 AGOSTA DRIVE LAVERTON NORTH VIC 3026 PH- (03) 9368 6888 FAX- (03) 9368 6800 www.hydrocp.com.au

This document must not be copied without our written permission and the contents thereof must not be imported to a third party nor be used for any unauthorised purpose