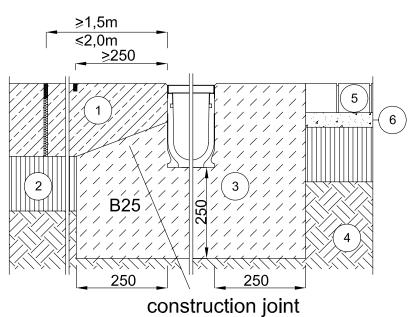

**D 210** 

Heavy
 Commercial
 Vehicles

- 1 Concrete
- 2 Sub base
- (3) Concrete haunch
- (4) Earth
- ⑤ Block paviours

- 6 Sand layer
- 7 Asphalt
- 8 Base course
- (9) Bituminous base course

DRAWN: BG

10 Mortar

HYDRO CONSTRUCTION PRODUCTS 43 AGOSTA DRIVE LAVERTON NORTH VIC 3026 PH- (03) 9368 6888 FAX- (03) 9368 6800 www.hydrocp.com.au

This document must not be copied without our written permission and the contents thereof must not be imported to a third party nor be used for any unauthorised purpose

HYDRO CONSTRUCTION PRODUCTS Copyright

| D. | ATE: 8/10 | /14 DRAWING C | HECK:     | DWG SIZE /SCALE    | QUOTE No.   | PAGE |                    |   |
|----|-----------|---------------|-----------|--------------------|-------------|------|--------------------|---|
| DR | AWING No. | MEADRAIN      | N SITE II | NSTALLATION        | N (CLASS D) |      | O ANGLE<br>JECTION | н |
| PK | KOJECI    | MEADRAIN      | N SITE IN | <b>VSTALLATION</b> | (CLASS D)   |      | REV.               |   |