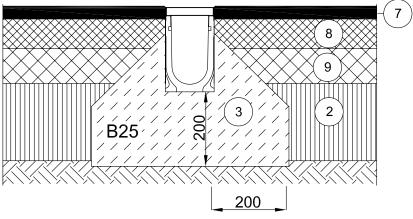

## E 400

Industrial Zones

1 Concrete

6 Sand layer

② Sub base

- 7 Asphalt
- (3) Concrete haunch
- 8 Base course

(4) Earth

9 Bituminous base course

(5) Block paviours

10 Mortar

HYDRO CONSTRUCTION PRODUCTS 43 AGOSTA DRIVE LAVERTON NORTH VIC 3026 PH- (03) 9368 6888 FAX- (03) 9368 6800 www.hydrocp.com.au

This document must not be copied without our written permission and the contents thereof must not be imported to a third party nor be used for any unauthorised purpose