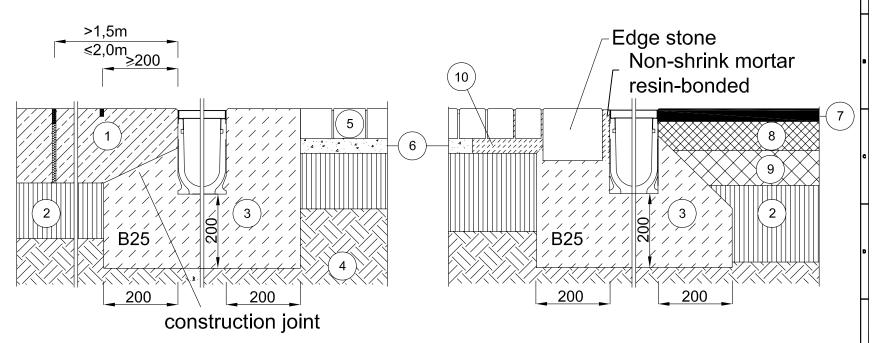

## E 400

Industrial Zones

1 Concrete

6 Sand layer

② Sub base

- 7 Asphalt
- (3) Concrete haunch
- 8 Base course

(4) Earth

9 Bituminous base course

(5) Block paviours

10 Mortar

HYDRO CONSTRUCTION PRODUCTS 43 AGOSTA DRIVE LAVERTON NORTH VIC 3026 PH- (03) 9368 6888 FAX- (03) 9368 6800 www.hydrocp.com.au

This document must not be copied without our written permission and the contents thereof must not be imported to a third party nor be used for any unauthorised purpose