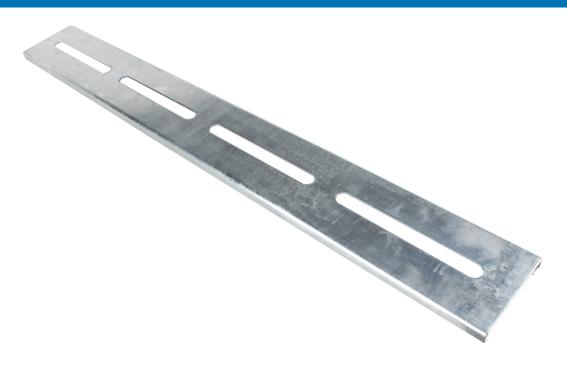

## **Hydro Galvanised Steel Sports Longitudinal Slotted Grate**

Certified to load class A 10kN (AS3996), point load approximately 330kgs.

Intake area of 16,457mm² per metre of grate.

Grates compatible with MEA Supreme/Solution LZ/Z1000, and MEAFLUID 100 channel systems & inline sumps.

Also available in 200 & 300mm clear opening on request.

Manufactured from galvanised mild steel.

Installation must be in accordance with the installation instructions from the manufacturer.

Total width of grate is 123mm.