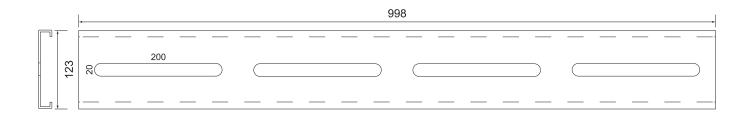

Also available in 200 & 300mm clear opening on request.

Manufactured from galvanised mild steel.

Installation must be in accordance with the installation instructions from the manufacturer.

Total width of grate is 123mm.

| PRODUCT SPECIFICATION                                    |                  |        |              |             |
|----------------------------------------------------------|------------------|--------|--------------|-------------|
| DESCRIPTION                                              | MATERIAL         | LENGTH | PRODUCT CODE | WEIGHT (KG) |
| 123mm Galvanised Steel Sports Longitudinal Slotted Grate | Galvanised Steel | 998mm  | 152390       | 5.0         |