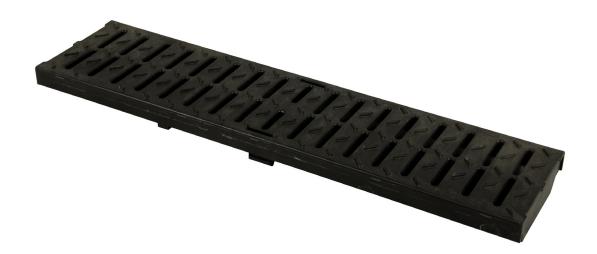

## TECHNICAL DATA SHEET - 122mm Black Plastic Heelguard Slotted Grate Clipfix - Class D

Total width of grate is 122mm.