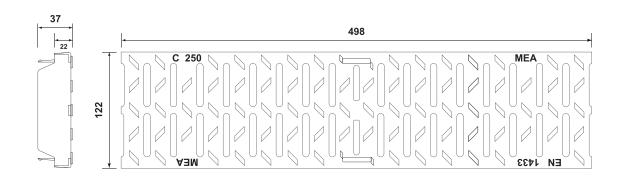

Intake area of 11,282mm² per half metre grate.

Grate is compatible with Hydro's Meafluid 100 GRP and LZ/LS/Z/S1000 polymer concrete channel systems. Installation must be in accordance with the installation instructions from the manufacturer.

Total width of grate is 122mm.

## **Locking Mechanisms**

Hydro's black plastic heelguard slotted grate comes with non-bolted Clipfix, which simply clicks into the edge rail of the channels.

| PRODUCT SPECIFICATION                            |          |        |              |             |
|--------------------------------------------------|----------|--------|--------------|-------------|
| DESCRIPTION                                      | MATERIAL | LENGTH | PRODUCT CODE | WEIGHT (KG) |
| 122mm Black Plastic Heelguard Slotted Grate 0.5m | Plastic  | 498mm  | 152421       | 1.0         |