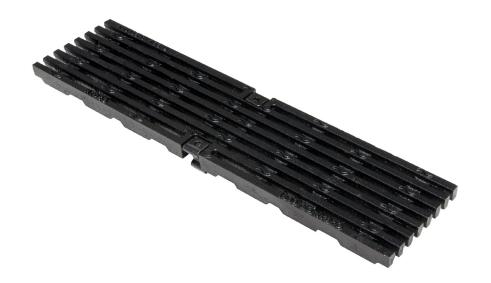

## TECHNICAL DATA SHEET - 123mm Ductile Iron Longitudinal Heelguard Clipfix Grate - Class D

## **Hydro Ductile Iron Longitudinal Heelguard Grate**

Load Class D210 (AS3996), point load approximately 8,000kg. Compliant for wheelchair and walking cane safety AS1428.2. Compliant for bicycle tyre penetration AS3996. Compliant for surface openings in pedestrian areas AS3996.

Intake area of 18,534mm² per half metre grate. Manufactured from ductile iron with KTL coating. Total width of grates 123mm.

## **Locking Mechanisms**

Clipfix locking mechanism offers securement to channel units or inline sumps. Grate is compatible with MEA Supreme/Solution channel systems LZ1000/Z1000, and MEAFLUID 100 GRP channels.