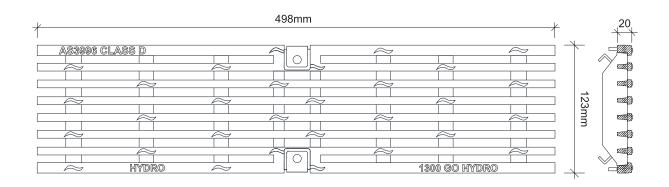

Intake area of 18,534mm² per half metre grate. Manufactured from ductile iron with KTL coating. Total width of grates 123mm.

| PRODUCT SPECIFICATION                                       |              |        |              |             |
|-------------------------------------------------------------|--------------|--------|--------------|-------------|
| DESCRIPTION                                                 | MATERIAL     | LENGTH | PRODUCT CODE | WEIGHT (KG) |
| 123mm Ductile Iron Longitudinal Heelguard Grate 0.5 Clipfix | Ductile Iron | 498mm  | 152700       | 4.2         |