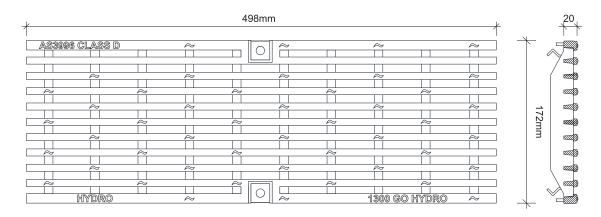

## TECHNICAL DATA SHEET - 172mm Ductile Iron Longitudinal Heelguard Clipfix Grate - Class D

Load class D 210kN (AS3996), point load approximately 8,000kgs. Compliant for wheelchair & walking cane safety (AS1428.2 - Clause 9). Compliant for bicycle tyre penetration resistance (AS3996 - Clause 3.3.6).

Intake area of 27,860mm² per half metre of grate.

Grates compatible with **MEAFLUID 150** channel system & inline sumps.

Manufactured from ductile iron with KTL coating,
Installation must be in accordance with the installation instructions from the manufacturer.

Total width of grate is 172mm.

## **Locking Mechanisms**

Clipfix locking system offers securement to channel units or inline sumps.

| PRODUCT SPECIFICATION                           |              |        |              |             |
|-------------------------------------------------|--------------|--------|--------------|-------------|
| DESCRIPTION                                     | MATERIAL     | LENGTH | PRODUCT CODE | WEIGHT (KG) |
| 172mm Ductile Iron Longitudinal Heelguard Grate | Ductile Iron | 498mm  | 712586       | 4.2         |