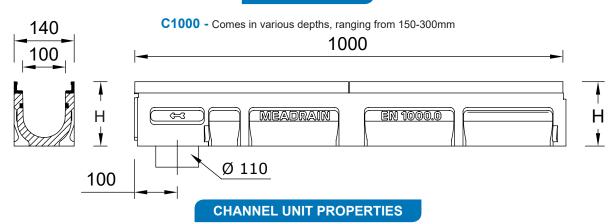

### **CHANNEL DETAIL**

Polymer Concrete: Based on polyester resin Material Structure: Capillary Free Compression Resistance: >90N/mm² Fall Type: Constant

Flexural Strength: >22N/mm² Load Classes: A10-G900 (AS3996)

150-300mmWater Absorption: Less than 0.05% Total Height: 150-300mm (see next table for details)

Density: 2.1-2.3kg/dm³ Total Width: 140mm

Modulus of Elasticity: 25-35kN/mm² Length: 1,000mm

Water Penetration Level: 0mm

#### **SUPREME CHANNELS LIST**

| Product Name                                           | Part No. | Depth | Weight (kgs.) |  |  |
|--------------------------------------------------------|----------|-------|---------------|--|--|
| C1000.0 Constant Depth                                 | 157201   | 150mm | 16.5          |  |  |
| C1005.0 Constant Depth                                 | 157219   | 175mm | 17.8          |  |  |
| C1010.0 Constant Depth                                 | 157237   | 200mm | 19.6          |  |  |
| C1015.0 Constant Depth                                 | 157255   | 225mm | 22.2          |  |  |
| C1020.0 Constant Depth                                 | 157273   | 250mm | 24.2          |  |  |
| C1030.0 Constant Depth                                 | 157279   | 300mm | 27.8          |  |  |
| All constant depth channels come with one 110mm outlet |          |       |               |  |  |