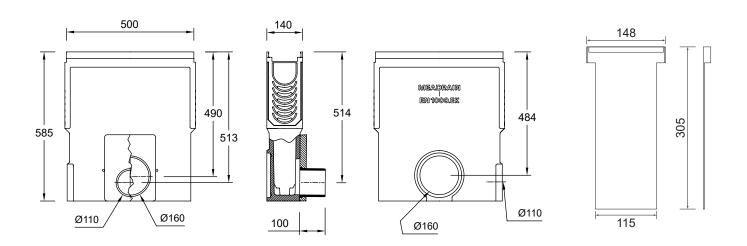

## **SUPREME ACCESSORIES LIST**

| Product Name                                          | Part No. | Depth | Weight (kgs.) |
|-------------------------------------------------------|----------|-------|---------------|
| Galvanised Steel End Cap                              | 153371   | N/A   | 0.3           |
| C1000 Inline Sump Including HDPE Sediment Bucket 0.5m | 157291   | 585mm | 25            |

## **C1000 INLINE SUMP**