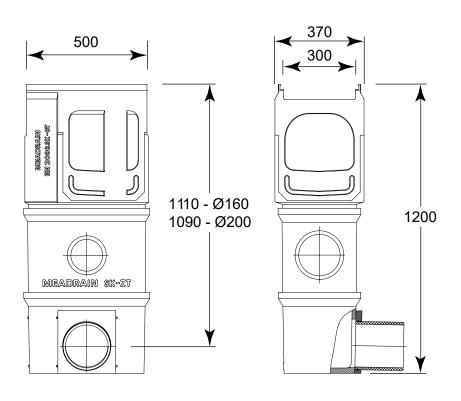

## C3000 INLINE SUMP

## **SUPREME ACCESSORIES LIST**

| Product Name                                                                   | Part No. | Depth | Weight (kgs.) |
|--------------------------------------------------------------------------------|----------|-------|---------------|
| C3000 Galvanised Steel End Cap                                                 | 153579G  | N/A   | 1             |
| Upper Gully Sump - Surrounding Cast Iron Edge Rail (Requires a bottom section) | 154707   | 390   | 37.6          |
| C3000 Universal Gully Top Section 0.5m (Requires a bottom section)             | 153557   | 540   | 33.8          |
| Gully Bottom/Lower Short 0.5m (Requires a top section)                         | 154711   | 335   | 24            |
| Gully Bottom/Lower Long 0.5m (Requires a top section)                          | 154719   | 485   | 33.6          |
| Gully Middle Section 0.5m (Requires a top section)                             | 154709   | 375   | 22            |
| Galvanised Steel Bucket For C3000 Inline Sumps                                 | 154713   | N/A   | 4.5           |