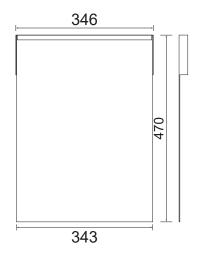

# C3000 END CAP

## **SUPREME ACCESSORIES LIST**

| Product Name                                                                   | Part No. | Depth | Weight (kgs.) |
|--------------------------------------------------------------------------------|----------|-------|---------------|
| C3000 Galvanised Steel End Cap                                                 | 153579G  | N/A   | 1             |
| Upper Gully Sump - Surrounding Cast Iron Edge Rail (Requires a bottom section) | 154707   | 390   | 37.6          |
| C3000 Universal Gully Top Section 0.5m (Requires a bottom section)             | 153557   | 540   | 33.8          |
| Gully Bottom/Lower Short 0.5m (Requires a top section)                         | 154711   | 335   | 24            |
| Gully Bottom/Lower Long 0.5m (Requires a top section)                          | 154719   | 485   | 33.6          |
| Gully Middle Section 0.5m (Requires a top section)                             | 154709   | 375   | 22            |
| Galvanised Steel Bucket For C3000 Inline Sumps                                 | 154713   | N/A   | 4.5           |