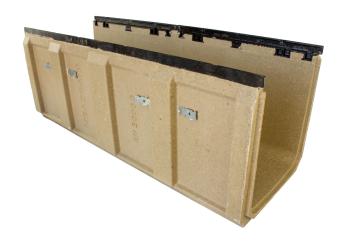

## TECHNICAL DATA SHEET - 300mm Clear Opening Polymer Concrete Channel With Cast Iron Edge Rail

#### **PRODUCT DETAILS**

- Drainage channel made of polymer concrete Includes integrated cast iron edge protection.
- 300mm clear opening width.
- Available in 1 metre lengths.
- Includes connecting facility for vertical discharge outlet connector to channel or inline sump.
- Ductile Iron grates available in heelguard or slotted designs.
- · Standard locking bolt system available.
- Channel accessories available including Inline Sumps & baskets.
- Interlocking joint system for an exact fitting of the channels.
- Designed for heavy duty applications up to AS3996 Class Load G900 when installed according to the MEA installation instructions.