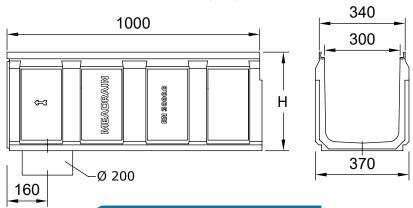

### **CHANNEL DETAIL**

C3000 - Various Depth Options Available

### **CHANNEL UNIT PROPERTIES**

Polymer Concrete: Based on polyester resin Material Structure: Capillary Free

Compression Resistance: >90N/mm² Fall Type: Constant, Stepped

Flexural Strength: >22N/mm² Load Classes: A10-G900 (AS3996)

Water Absorption: Less than 0.05% Total Height: 330-490mm (see next table for details)

Density: 2.1-2.3kg/dm³ Total Width: 370mm

Modulus of Elasticity: 25-35kN/mm² Length: 1,000mm

Water Penetration Level: 0mm

### **SUPREME CHANNEL LIST**

| Product Name                                                 | Part No. | Depth | Weight (kgs.) |  |  |
|--------------------------------------------------------------|----------|-------|---------------|--|--|
| C3000.0/330 Constant Depth Channel                           | 153570   | 330mm | 55            |  |  |
| C3000.0 Constant Depth Channel                               | 153571   | 390mm | 61            |  |  |
| C3020.0 Constant Depth Channel                               | 157539   | 490mm | 70            |  |  |
| All 300mm constant depth channels come with one 200mm outlet |          |       |               |  |  |