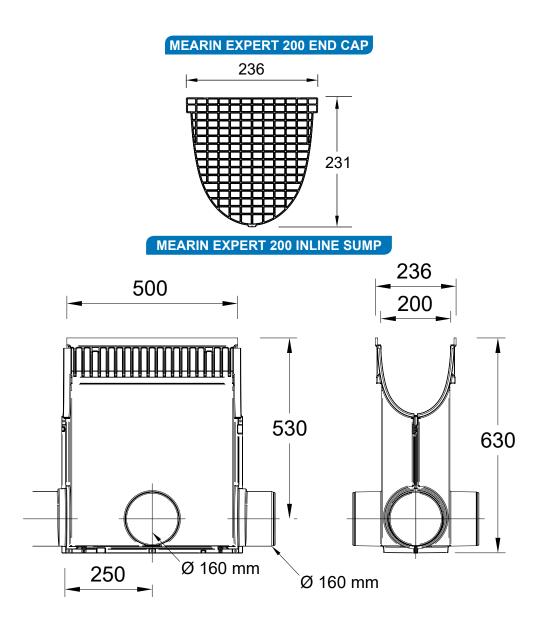

### MEARIN EXPERT 200 PRODUCT LIST

| Product Name                                          | Part No. | Depth | Weight (kgs.) |  |  |
|-------------------------------------------------------|----------|-------|---------------|--|--|
| Mearin Expert 200 GRP Channel                         | 140074   | 242mm | 8.3           |  |  |
| Mearin Expert 200 GRP End Cap                         | 140108   | N/A   | 0.2           |  |  |
| Mearin Expert 200 GRP Inline Sump 0.5m                | 140040   | 630mm | 4.5           |  |  |
| Mearin Expert 200 channels come with one 160mm outlet |          |       |               |  |  |