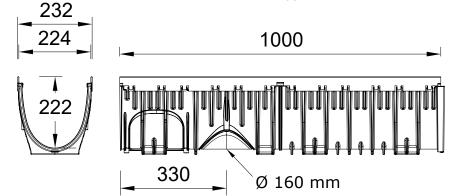

# CHANNEL DETAIL

#### **MEARIN EXPERT 200**

# **CHANNEL UNIT PROPERTIES**

| SMC (Sheet Moulded Compound): | Glassfibre Reinforced Polyester, with natural minerals | Heat Resistance:    | 100°C permanent exposure, 200°C short-term exposure |
|-------------------------------|--------------------------------------------------------|---------------------|-----------------------------------------------------|
| Tensile Strength:             | 65 N/mm² (ISO527)                                      | Frost Resistance:   | -35°C                                               |
| Flexural Tensile Strength:    | 120 N/mm² (ISO14125)                                   | Water Absorption:   | <0.1% (ISO178)                                      |
| Modulus of Elasticity:        | 10.000 N/mm² (ISO14125)                                | Material Structure: | Capillary Free                                      |
| Linear Expansion Coefficient: | 1.5-2.0 x 10⁻⁵1/K                                      | Clear Opening:      | 200mm                                               |
| Total Width:                  | 232mm                                                  | Load Class:         | A10-F600 (AS3996)                                   |