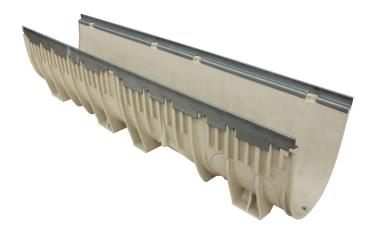

#### **PRODUCT DETAILS**

- Drainage channel made of GRP (Glassfibre Reinforced Polyester) with integrated galvanised steel edge rail and sealable channel groove.
- 200mm clear opening width.
- Available in 1 metre lengths.
- Includes connecting facility for vertical discharge outlet connector to channel or inline sump.
- Ductile iron or galvanised grates available in slotted, wave, and mesh designs.
- Boltless Starfix locking system on grates.
- Channel accessories available including Inline Sumps & end caps.
- Interlocking joint system for an exact fitting of the channels. Designed for heavy duty applications up to AS3996 Class Load F600 when installed according to the MEA installation instructions.