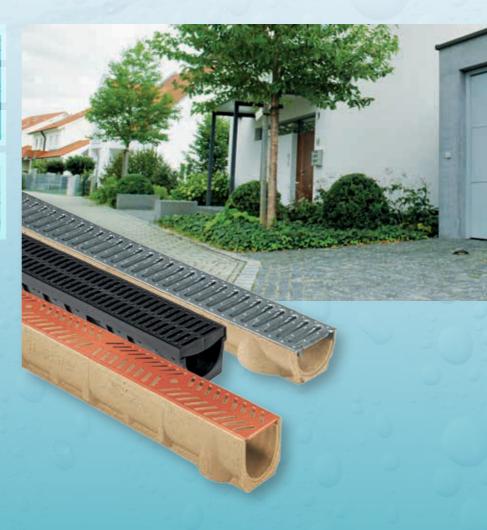

#### A PRODUCT FOR EVERY PROJECT

Hydro Construction Products has been providing world class water management products and solutions to Australia and New Zealand since 2003. We are proud to be the exclusive supplier in Australia and New Zealand for the German-based MEA Group (Drainage). MEA's drainage division is one of the world's leading manufacturers and suppliers of linear drainage systems and has been used in a number of noteworthy projects including Formula One circuits, Air Force airbases, vehicle test tracks, international airports and several hundred petrol stations worldwide.

HydroDrain has the unique advantage of being able to supply gutter channels made of polymer concrete and regular concrete, as well as GRP to match our customers' specific application requirements. Our products are all specified to AS3996 and come in a variety of widths, depths, lengths and load ratings with grates and assorted accessories to suit.