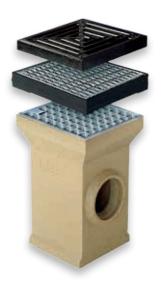

## MEA® GARD POINT DRAINAGE

#### The system at a glance:

- Vertical sections made of polymer concrete
- > Includes sediment basket

#### **Applications:**

Hard-surfaced areas that require point drainage due to terrain or constructional constraints, special rear courtyards, school playgrounds, parking areas and station platforms.

## Your benefits at a glance:

- Manufactured from highstrength Polymer Concrete
- > Accepts Car Traffic

#### **Available grates:**

- > Ductile Iron
- > Galvanised Steel Mesh
- > Galvanised Full-Surface Mesh

| Clear width:  | 200 mm |
|---------------|--------|
| Total width:  | 232 mm |
| Total height: | 242 mm |