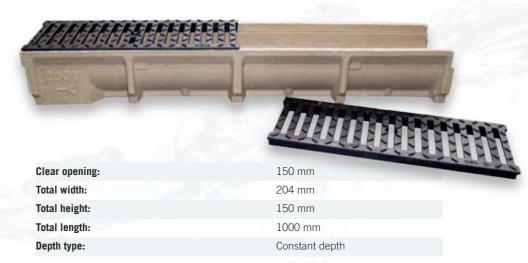

## MEA® GARD 200

## 150mm clear opening Channel and Grate system

## Your benefits at a glance:

- Matchin sump option see Point Drainage
- > Polymer concrete end caps available

#### **Available grates:**

- > Ductile Iron Slotted
- Salvanised Steel Mesh Grate

Increased flow rate & self cleaning U Shaped Channel

Polymer concrete end caps available