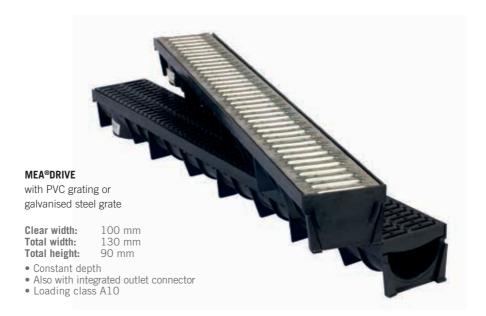

## The system at a glance:

- Channel body made of recyclable plastic
- > Clear width: 100 mm
- > Grating options: Slotted grating made of galvanised steel or PVC

#### Your benefits at a glance:

- > Easy installation due to low weight and minimal excavation
- > Excellent value for money
- > Long service life
- > Recyclable

# Drainage system made of recyclable PE and PP Plastics

| Clear opening:                                   | 100 mm                    |
|--------------------------------------------------|---------------------------|
| Total width:                                     | 130 mm                    |
| Total height:                                    | 90 mm                     |
| Total length:                                    | 1000 mm                   |
| Weight with galv. slotted grating / PVC grating: | 2.25 / 2.10 kg            |
| Pre-slope:                                       | No inbuilt pre-slope      |
| Load-carrying capacity:                          | Accepts car traffic (A10) |