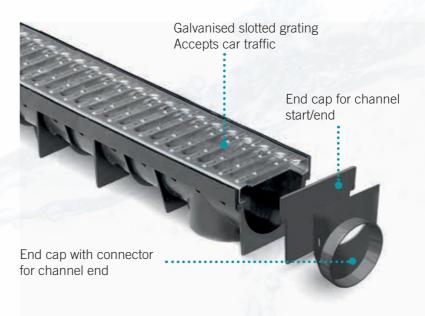

## 100mm clear opening Channel and Grate system

## Your benefits at a glance:

- Strong and durable polymer concrete
- > Multiple grate options
- > Sumps and end caps available
- > Easy to install

### **Available grates:**

- > Galvanised Steel Slotted
- > Stainless Steel Slotted
- > Ductile Iron Slotted
- > Galvanised Steel Mesh Grate