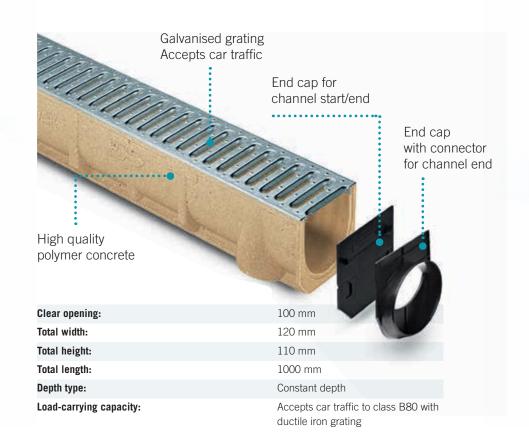

## MEA® GARD 100

## 100mm clear opening Channel and Grate system

## Your benefits at a glance:

- Strong and durable polymer concrete
- > Multiple grate options
- > Sumps and end caps available
- > Easy to install

### **Available grates:**

- > Galvanised Steel Slotted
- > Stainless Steel Slotted
- > Ductile Iron Slotted
- > Galvanised Steel Mesh Grate