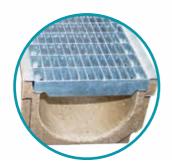

## MEA® GARD 100

## 100mm clear opening Channel and Grate system

## Your benefits at a glance:

- Strong and durable polymer concrete
- > Multiple grate options
- > Sumps and end caps available
- > Easy to install

### **Available grates:**

- > Galvanised Steel Slotted
- > Stainless Steel Slotted
- > Ductile Iron Slotted
- > Galvanised Steel Mesh Grate

#### **Applications:**

Home and gardens, parks and walkays and domestic garages