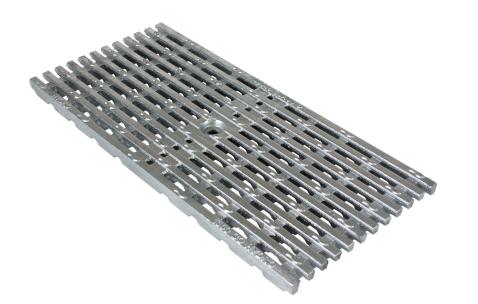

## Hydro Ductile Iron Hot Dipped Galvanised Longitudinal Heelguard Grate

Certified to AS3996 Load Class D210, point load approximately 8,000kg. Compliant for wheelchair and walking cane safety AS1428.2. Compliant for bicycle tyre penetration AS3996. Compliant for surface openings in pedestrian areas AS3996.

Intake area of 36,784mm<sup>2</sup> per half metre grate.

Manufactured from ductile iron with KTL coating, and is hot dipped galvanised. Grates suitable for Hydro Supreme/Access AC/Z2000 channel units and inline sumps. Total width of grate 223mm.

## **Locking Mechanisms**

Standard locking mechanisms offer securement to channel units or inline sumps. Locks are compatible with MEA Supreme/Access channel systems AC/Z2000. Locking mechanisms made from stainless steel.