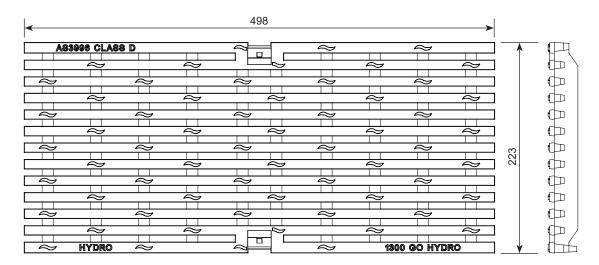

Intake area of 31,752mm² per half metre grate.

Manufactured from ductile iron with KTL coating.

Grates suitable for Hydro Supreme/Access AC/AS/LZ/LS/Z/S2000 channel units and inline sumps.

Total width of grate 223mm.

## **Locking Mechanisms**

Clipfix locking mechanism offers securement to channel units or inline sumps. Grate is compatible with MEA Supreme/Solution channel systems AC/AS2000, LZ/LS2000, Z/S2000.

| PRODUCT SPECIFICATION                                                |              |        |              |             |
|----------------------------------------------------------------------|--------------|--------|--------------|-------------|
| DESCRIPTION                                                          | MATERIAL     | LENGTH | PRODUCT CODE | WEIGHT (KG) |
| 223mm Ductile Iron Longitudinal Heelguard Grate 0.5M Class D CLIPFIX | Ductile Iron | 498mm  | 152801       | 10          |