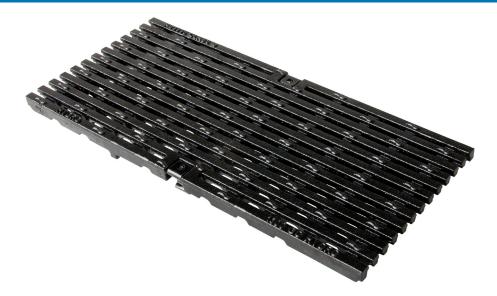

## **Hydro Ductile Iron Longitudinal Heelguard Grate CLIPFIX**

Certified to AS3996 Load Class D210, point load approximately 8,000kg. Compliant for wheelchair and walking cane safety AS1428.2. Compliant for bicycle tyre penetration AS3996. Compliant for surface openings in pedestrian areas AS3996.

Intake area of 31,752mm² per half metre grate.

Manufactured from ductile iron with KTL coating.

Grates suitable for Hydro Supreme/Access AC/AS/LZ/LS/Z/S2000 channel units and inline sumps.

Total width of grate 223mm.