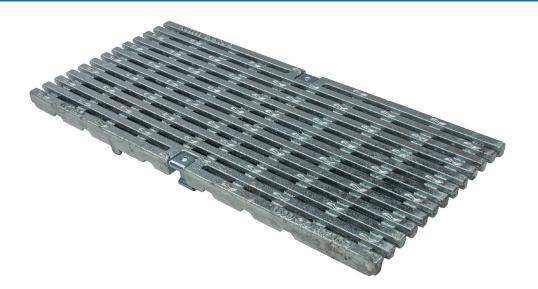

## Hydro Galvanised Ductile Iron Longitudinal Heelguard Grate CLIPFIX

Certified to AS3996 Load Class D210, point load approximately 8,000kg.

Compliant for wheelchair and walking cane safety AS1428.2.

Compliant for bicycle tyre penetration AS3996.

Compliant for surface openings in pedestrian areas AS3996.

Intake area of 31,752mm<sup>2</sup> per half metre grate.

Manufactured from ductile iron and hot dipped galvanised.

Grates suitable for Hydro Supreme/Access AZ/AS/LZ/LS/Z/S2000 channel units and inline sumps.

Total width of grate 223mm.