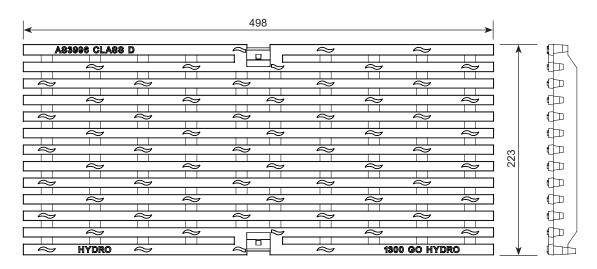

Total width of grate 223mm.

## **Locking Mechanisms**

Clipfix locking mechanism offers securement to channel units or inline sumps. Grate is compatible with MEA Supreme/Solution channel systems AZ/AS2000, LZ/LS2000, Z/S2000.

| PRODUCT SPECIFICATION                                                           |              |        |              |             |
|---------------------------------------------------------------------------------|--------------|--------|--------------|-------------|
| DESCRIPTION                                                                     | MATERIAL     | LENGTH | PRODUCT CODE | WEIGHT (KG) |
| 223mm Galvanised Ductile Iron Longitudinal Heelguard Grate 0.5M Class D CLIPFIX | Ductile Iron | 498mm  | 152801GAL    | 10          |