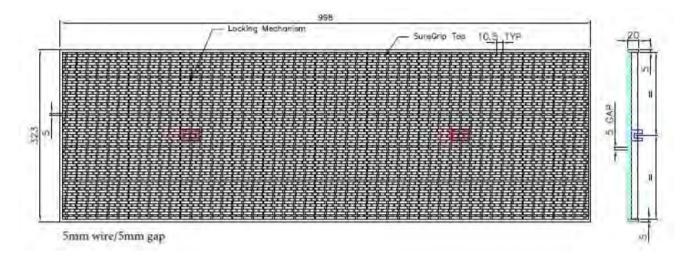

Standard locking mechanism option available, see following page for details.

Grates compatible with MEA channel systems LS3000.0, AS3000.0

Total width of grates 333mm.

10KN, point load approximately 330Kgs.

#### **PRODUCT details**

| material<br>group | product description                             | material         | length<br>[mm] | Hydro<br>Part No. | kg/unit |
|-------------------|-------------------------------------------------|------------------|----------------|-------------------|---------|
| SS                | SS304 Premium Plus<br>Heelguard Grate (5mm gap) | stainl.<br>steel | 998            | 160310            | 8.4     |

#### **STANDARD locking mechanisms**

For standard channel grate securement to channel unit or inline sump. Locks compatible with MEA channel systems HYDRO DRAIN Supreme LS3000.0 and AS3000.0. Locking mechanism made from stainless steel.