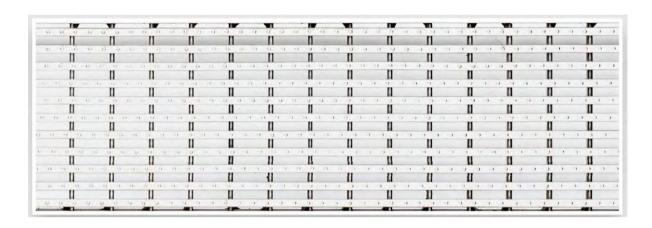

### **Hydro Stainless Steel Premium Plus Heelguard Grate**

Hydro Stainless Steel Premium Plus Heelguard grates are manufactured from high quality, Australian made, wedge wire grating in grade 304 Stainless Steel. Grade 316 available on request. Designed for aesthetics and functionality. Includes suregrip nodules for slip resistance. Grates for channel units and inline sumps.

Standard locking mechanism option available, see following page for details.

Grates compatible with MEA channel systems LS3000.0, AS3000.0

Total width of grates 333mm.

10KN, point load approximately 330Kgs.