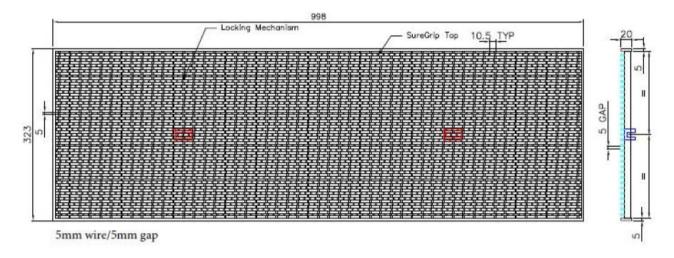

Standard locking mechanism option available, see following page for details.

Grates compatible with MEA channel systems LS3000.0, AS3000.0

Total width of grates 333mm.

150KN, point load approximately 5000Kgs.

### **PRODUCT details**

| material<br>group | product description                             | material         | length<br>[mm] | Hydro<br>Part No. | kg/unit |
|-------------------|-------------------------------------------------|------------------|----------------|-------------------|---------|
| SS                | SS304 Premium Plus<br>Heelguard Grate (5mm gap) | stainl.<br>steel | 998            | 160310            | 8.4     |

# **STANDARD locking mechanisms**

For standard channel grate securement to channel unit or inline sump. Locks compatible with MEA channel systems HYDRO DRAIN Supreme LS3000.0 and AS3000.0. Locking mechanism made from stainless steel.