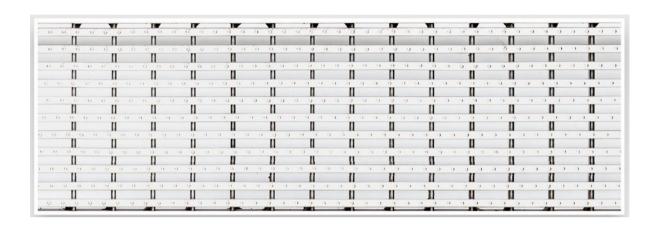

# **Hydro Stainless Steel Premium Plus Heelguard Grate**

Hydro Stainless Steel Premium Plus Heelguard grates are manufactured from high quality, Australian made, wedge wire grating in grade 304 Stainless Steel. Grade 316 available on request. Designed for aesthetics and functionality. Includes suregrip nodules for slip resistance. Grates for channel units and inline sumps.

### **PRODUCT details**

| material<br>group | product description                             | material         | length<br>[mm] | Hydro<br>Part No. | kg/unit |
|-------------------|-------------------------------------------------|------------------|----------------|-------------------|---------|
| SS                | SS304 Premium Plus<br>Heelguard Grate (5mm gap) | stainl.<br>steel | 998            | 160310            | 8.4     |