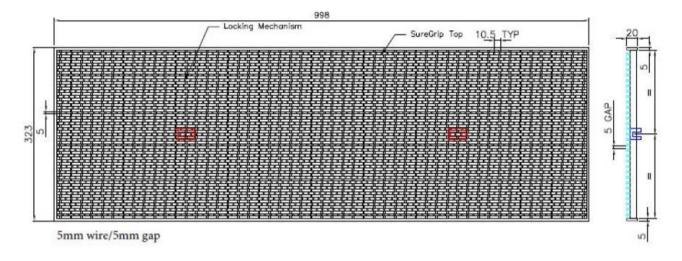

## **HYDRO DRAIN SUPREME LS/AS Series**

Standard locking mechanism option available, see following page for details.

Grates compatible with MEA channel systems LS3000.0, AS3000.0

Total width of grates 333mm.

80KN, point load approximately 2,670Kgs.

#### **PRODUCT details**

| material<br>group | product description                             | material         | length<br>[mm] | Hydro<br>Part No. | kg/unit |
|-------------------|-------------------------------------------------|------------------|----------------|-------------------|---------|
| SS                | SS304 Premium Plus<br>Heelguard Grate (5mm gap) | stainl.<br>steel | 998            | 160310            | 8.4     |

### **STANDARD locking mechanisms**

For standard channel grate securement to channel unit or inline sump. Locks compatible with MEA channel systems HYDRO DRAIN Supreme LS3000.0 and AS3000.0. Locking mechanism made from stainless steel.