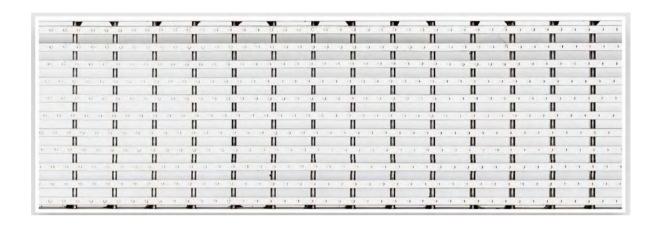

## **Hydro Stainless Steel Premium Plus Heelguard Grate**

Hydro Stainless Steel Premium Plus Heelguard grates are manufactured from high quality, Australian made, wedge wire grating in grade 304 Stainless Steel. Grade 316 available on request. Designed for aesthetics and functionality. Includes suregrip nodules for slip resistance. Grates for channel units and inline sumps.

Standard locking mechanism option available, see following page for details.

Grates compatible with MEA channel systems LS3000.0, AS3000.0

Total width of grates 333mm.

80KN, point load approximately 2,670Kgs.