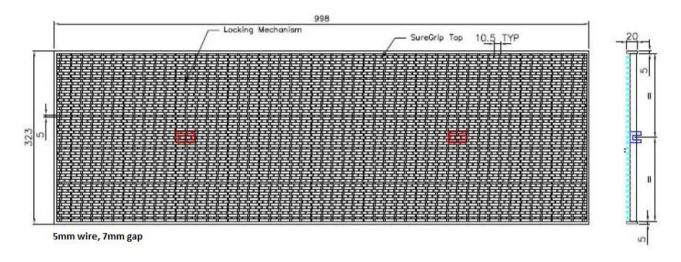

## **Technical Datasheet Channel Grate**

### **Hydro Stainless Steel Premium Heelguard Grate**

### **PRODUCT details**

| material<br>group | product description                        | material         | length<br>[mm] | Hydro<br>Part No. | kg/unit |
|-------------------|--------------------------------------------|------------------|----------------|-------------------|---------|
| ss                | SS304 Premium Heelguard<br>Grate (7mm gap) | stainl.<br>steel | 998            | 160310/7          | 8.4     |

### **STANDARD locking mechanisms**

For standard channel grate securement to channel unit or inline sump. Locks compatible with MEA channel systems HYDRO DRAIN Supreme LS3000.0 and AS3000.0. Locking mechanism made from stainless steel.