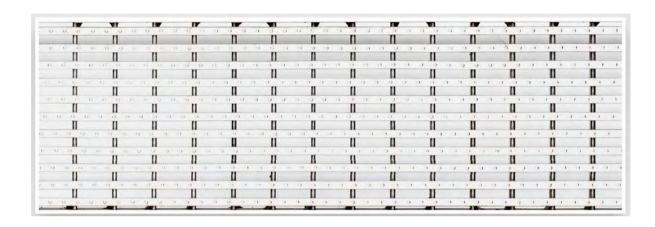

## **Hydro Stainless Steel Premium Heelguard Grate**

Hydro Stainless Steel Premium Heelguard grates are manufactured from high quality, Australian made, wedge wire grating in grade 304 Stainless Steel. Grade 316 available on request. Designed for aesthetics and functionality. Includes suregrip nodules for slip resistance. Grates for channel units and inline sumps.

### **PRODUCT details**

| material<br>group | product description                        | material         | length<br>[mm] | Hydro<br>Part No. | kg/unit |
|-------------------|--------------------------------------------|------------------|----------------|-------------------|---------|
| ss                | SS304 Premium Heelguard<br>Grate (7mm gap) | stainl.<br>steel | 998            | 160310/7          | 8.4     |