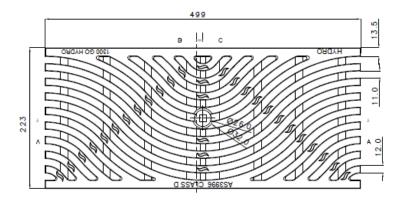

#### **Plan View**

### **Grate Features**

- 1. Ideal for Streetscape and Landscape applications.
- Manufactured from Ductile Iron including KTL Coating.
- 3. Heelguard Design.
- 4. Certified to AS3996 Load Class D.
- 5. Includes anti-shunt lugs which prevents longitudinal movement.

Visit our website below or call Toll Free 1300 GO HYDRO (AU) or 0800 493 766 (NZ).

| Description                            | Hydro Part # | Length | Width | Height |
|----------------------------------------|--------------|--------|-------|--------|
| Ductile Iron Wave Grate (Load Class D) | 152584       | 500    | 223   | 21     |
| Standard Locking Mechanism             | 161000       | N/A    | N/A   | N/A    |

All above measurements in millimetres.

The Hydro Ductile Iron Wave Grate (152584) is compatible with the following MEA Channel Systems-LC2000, C2000.