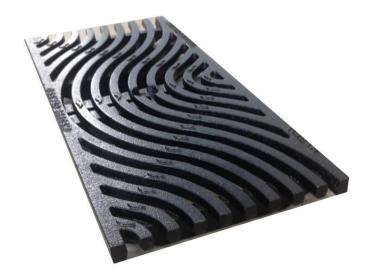

# **HYDRO DUCTILE IRON WAVE GRATE**

### **Grate Features**

- 1. Ideal for Streetscape and Landscape applications.
- Manufactured from Ductile Iron including KTL Coating.
- 3. Heelguard Design.
- 4. Certified to AS3996 Load Class D.
- 5. Includes anti-shunt lugs which prevents longitudinal movement.