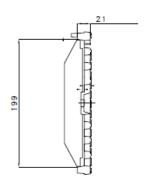

#### Side elevation

Visit our website below or call Toll Free 1300 GO HYDRO (AU) or 0800 493 766 (NZ).

| Description                            | Hydro Part # | Length | Width | Height |
|----------------------------------------|--------------|--------|-------|--------|
| Ductile Iron Wave Grate (Load Class D) | 152584       | 500    | 223   | 21     |
| Standard Locking Mechanism             | 161000       | N/A    | N/A   | N/A    |